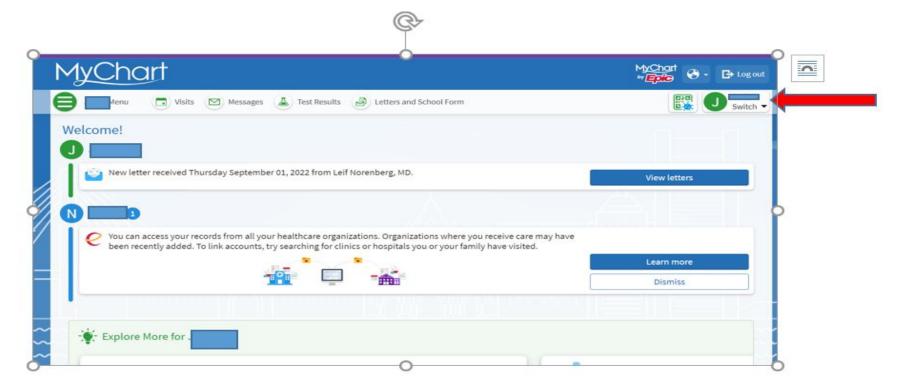

#### HOW TO PRINT YOUR CHILD'S MOST RECENT PHYSICAL EXAMINATION FROM MY CHART

- You must be on a computer, not a mobile device in order to see the full range of offerings in My Chart
- Log in, make sure it is your child's name displayed in the upper right corner.

#### In the upper left corner, choose menu