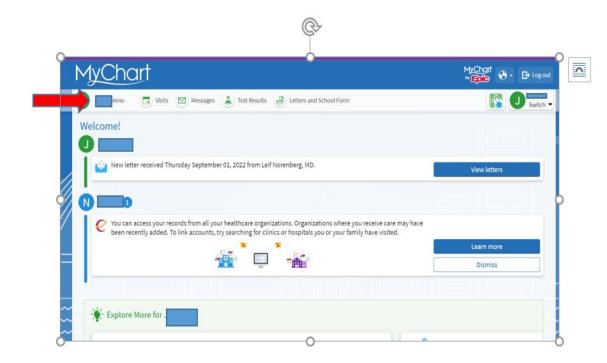

#### In the upper left corner, choose menu

#### In menu drop down choose "Letter and School forms"