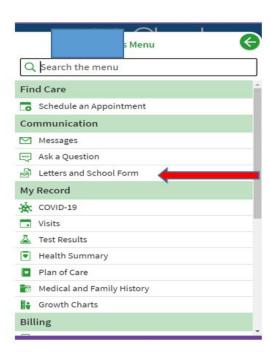

#### In menu drop down choose "Letter and School forms"

#### You will see a list of letters available

The physical may be called "Physical exam" or "Health Form" or "School/Camp/Sports Health Form"

In the upper right corner you will see a print icon

You can now bring copy to the main office, email or fax this to your school nurse