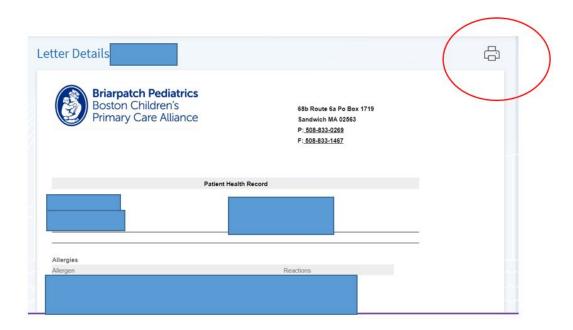

#### HOW TO PRINT YOUR CHILD'S MOST RECENT PHYSICAL EXAMINATION FROM MY CHART

- You must be on a computer, not a mobile device in order to see the full range of offerings in My Chart
- Log in, make sure it is your child's name displayed in the upper right corner.

#### In the upper left corner, choose menu

#### In menu drop down choose "Letter and School forms"

#### You will see a list of letters available

The physical may be called "Physical exam" or "Health Form" or "School/Camp/Sports Health Form"

In the upper right corner you will see a print icon

You can now bring copy to the main office, email or fax this to your school nurse

### NOTES:

- Please do not share your My Chart access details with the school nurse or other staff
- If you don't have access to a printer you can come into the school and use a computer to sign in and print out the forms you need
- \*\*After visit summaries are not accepted in place of physical examinations\*\*