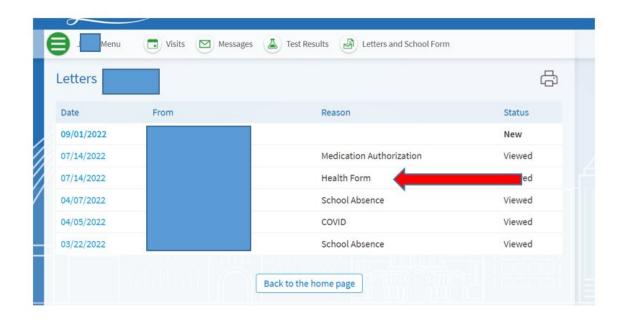

#### You will see a list of letters available

The physical may be called "Physical exam" or "Health Form" or "School/Camp/Sports Health Form"

In the upper right corner you will see a print icon

You can now bring copy to the main office, email or fax this to your school nurse

### NOTES:

- Please do not share your My Chart access details with the school nurse or other staff
- If you don't have access to a printer you can come into the school and use a computer to sign in and print out the forms you need
- \*\*After visit summaries are not accepted in place of physical examinations\*\*